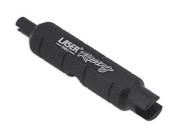

## **LTR Valve Core Removal Tool**

Designed to remove and refit both Schrader and Presta type valve cores, this tool is a must when adding tyre sealant, fitting a Presta valve extender or replacing a valve core. Despite its small diameter, the knurled finish provides the grip needed to loosen and tighten the valve without requiring additional tools. Due to its compact size it would make for a great addition to any cyclists tool kit when out on a ride, especially when running a tubeless set up.

## **Additional Information**

- Easily removes valve cores so that sealant can be applied or to fit a valve extender.
- Works with Schrader or Presta type valves.
- Knurled finish for improved grip.
- Compact, making it ideal for mobile use & easy to store.
- "Manufactured from aluminium with an anodised finish. Note: not all Presta type valves are removable."