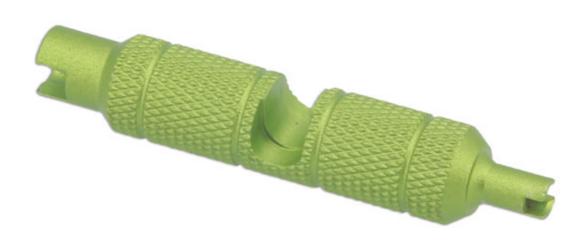

## **LTR Valve Core Removal Tool**

Designed to remove and refit both Schrader and Presta type valve cores, this tool is a must when adding tyre sealant, fitting a Presta valve extender or replacing a valve core. Despite its small diameter, the knurled finish provides the grip needed to loosen and tighten the valve without requiring additional tools. Due to its compact size it would make for a great addition to any cyclists tool kit when out on a ride, especially when running a tubeless set up.

## **Additional Information**

- Easily removes valve cores so that sealant can be applied or to fit a valve extender.
- Works with Schrader or Presta type valves.
- Knurled finish for improved grip.
- Compact, making it ideal for mobile use & easy to store.
- "Manufactured from aluminium with an anodised finish. Note: not all Presta type valves are removable."