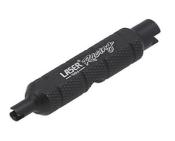

## **LTR Valve Core Removal Tool**

Designed to remove and refit both Schrader and Presta type valve cores, this tool is a must when adding tyre sealant, fitting a Presta valve extender or replacing a valve core. Despite its small diameter, the knurled finish provides the grip needed to loosen and tighten the valve without requiring additional tools. Due to its compact size it would make for a great addition to any cyclists tool kit when out on a ride, especially when running a tubeless set up.

## **Additional Information**

- Easily removes valve cores so that sealant can be applied or to fit a valve extender.
- Works with Schrader or Presta type valves.
- Knurled finish for improved grip.
- Compact, making it ideal for mobile use & easy to store.
- "Manufactured from aluminium with an anodised finish. Note: not all Presta type valves are removable."