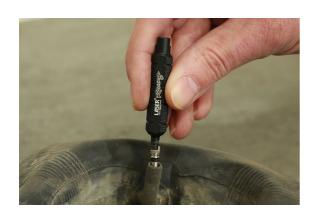

## **LTR Valve Core Removal Tool**

Designed to remove and refit both Schrader and Presta type valve cores, this tool is a must when adding tyre sealant, fitting a Presta valve extender or replacing a valve core. Despite its small diameter, the knurled finish provides the grip needed to loosen and tighten the valve without requiring additional tools. Due to its compact size it would make for a great addition to any cyclists tool kit when out on a ride, especially when running a tubeless set up.

## **Additional Information**

- Easily removes valve cores so that sealant can be applied or to fit a valve extender.
- Works with Schrader or Presta type valves.
- Knurled finish for improved grip.
- Compact, making it ideal for mobile use & easy to store.
- "Manufactured from aluminium with an anodised finish. Note: not all Presta type valves are removable."