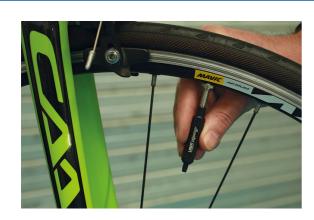

## **LTR Valve Core Removal Tool**

Designed to remove and refit both Schrader and Presta type valve cores, this tool is a must when adding tyre sealant, fitting a Presta valve extender or replacing a valve core. Despite its small diameter, the knurled finish provides the grip needed to loosen and tighten the valve without requiring additional tools. Due to its compact size it would make for a great addition to any cyclists tool kit when out on a ride, especially when running a tubeless set up.

## **Additional Information**

- Easily removes valve cores so that sealant can be applied or to fit a valve extender.
- Works with Schrader or Presta type valves.
- Knurled finish for improved grip.
- Compact, making it ideal for mobile use & easy to store.
- "Manufactured from aluminium with an anodised finish. Note: not all Presta type valves are removable."