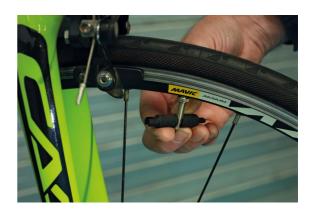

## **LTR Valve Core Removal Tool**

Designed to remove and refit both Schrader and Presta type valve cores, this tool is a must when adding tyre sealant, fitting a Presta valve extender or replacing a valve core. Despite its small diameter, the knurled finish provides the grip needed to loosen and tighten the valve without requiring additional tools. Due to its compact size it would make for a great addition to any cyclists tool kit when out on a ride, especially when running a tubeless set up.

## **Additional Information**

- Easily removes valve cores so that sealant can be applied or to fit a valve extender.
- Works with Schrader or Presta type valves.
- Knurled finish for improved grip.
- Compact, making it ideal for mobile use & easy to store.
- "Manufactured from aluminium with an anodised finish. Note: not all Presta type valves are removable."